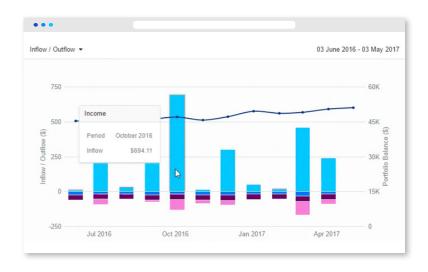

# Comprehensive reporting for a different perspective

Gain new insights and opportunities with our comprehensive reporting and charting suite.

View portfolio performance and asset allocation, individual asset movements and income. Quickly run relevant tax reports. Report at an individual level or view all family linked accounts.

### Cash transaction listing

Drill down and view the details of every transaction that impacts your cash account in seconds. Immediately see dividends and other income, fees, taxes, contributions, and other flows in and out of your account.