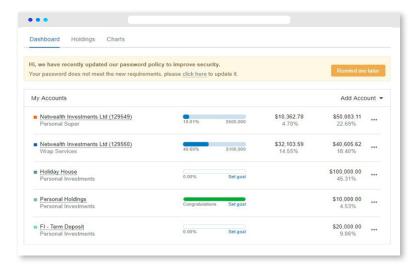

# View your investments the way you want to

See your total wealth by linking Netwealth super and investment accounts together, including family members and personal investments. in and out of your account.