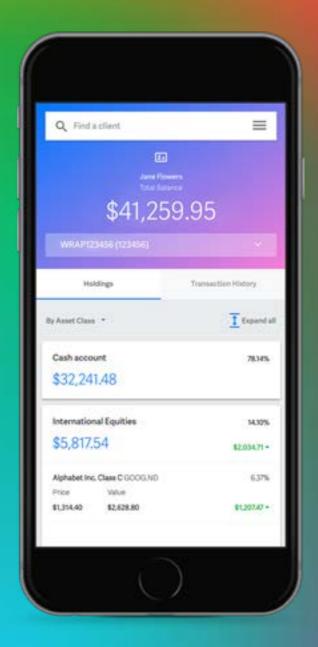

#### Interact with your super

and investments anywhere through our mobile app.

See investments in a completely new way with access to some of the best available research data and tools on local and international markets.