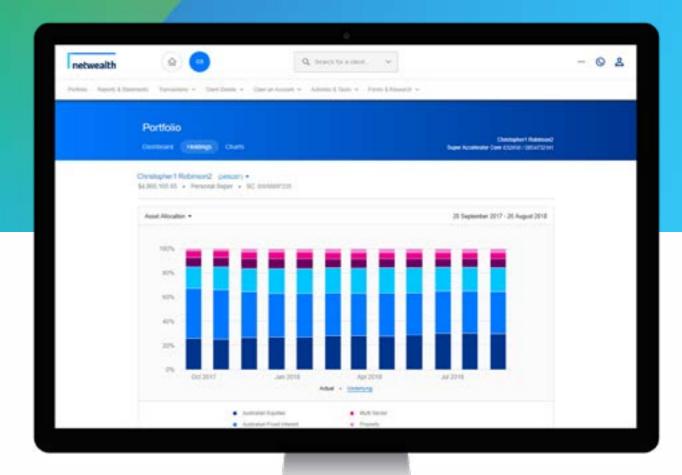

# See feature-rich portfolio tools

Our focus is on providing you with the latest technology and wealth innovation. And, with access to your financial portfolio anywhere, you can manage all aspects of your super and investments on the go.

#### Buy, sell and track

your investments online.

See your total wealth by linking Netwealth super and investment accounts together, including family members, plus bank accounts and personal investments.

#### **Automate your investments**

with online tools like dollar cost averaging and reinvestment plans.

Manage payments, savings, deposits, super contributions, set up income and pension plans.

# help you manage your account.

Work with your adviser and provide them with access to

Gain new insights and opportunities through our comprehensive reporting. Review portfolio performance and other elements of your portfolio, including income, capital movement, taxes and fees.