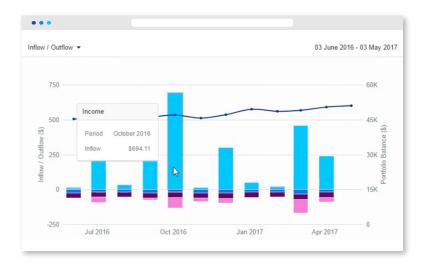

# Comprehensive reporting for a different perspective

Gain new insights and opportunities with our comprehensive reporting and charting suite.

View portfolio performance and asset allocation, individual asset movements and income. Report at an individual level or view all family linked accounts.