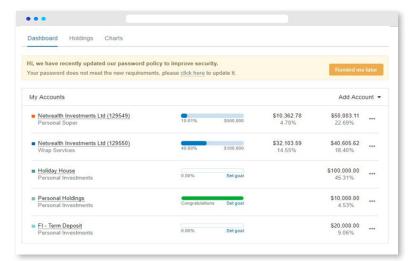

### **Custom portfolio views**

See your total wealth by linking Netwealth super and investment accounts together, including family members and personal investments.

### **Cash transaction listing**

Drill down and view the details of every transaction that impacts your cash account. Immediately see dividends and other income, fees, taxes, contributions, and other flows in and out of your account.